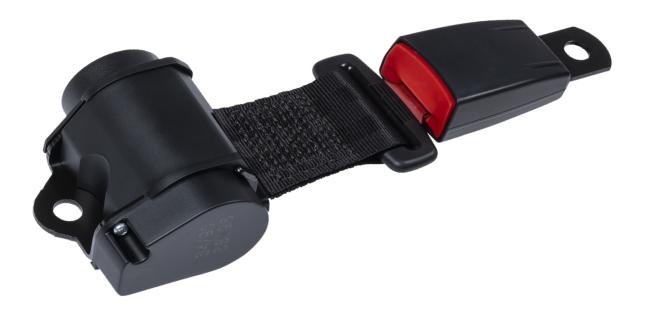

#### **Seat Belt with 2-point ELR**

Holmbergs Industrial Vehicle Seat Belt with 2-point ELR (Emergency Locking Retractror)\* and matching buckle, designed specifically for use on material handling industrial vehicles rolling on hard surfaces. It allows for safe occupant securement while providing comfort and adequate freedom of movement. Industrial Vehicle Seat Belt has a package size that allows for easy placement in the cab along with a selection of buckle and retractor mounting brackets.

#### Technical data - ELR

Size: 92 x 79 x 50 mm

Weight: 460 g (without tongue)

Webbing width: up to 47 mm (1,85")

Webbing capacity: max 2350 mm (92,5")

Fastening: hole Ø 11,5 mm

Sensor designed for material handling vehicles

#### Technical data - buckle

Size: 131 x 50 x 29,5 mm

Weight: 140 g (with bracket attachment)

Attachment options: bracket, wire or cable

Can be connected to Holmbergs DigitalSafety™

\*ALR also available

Safety that never stops