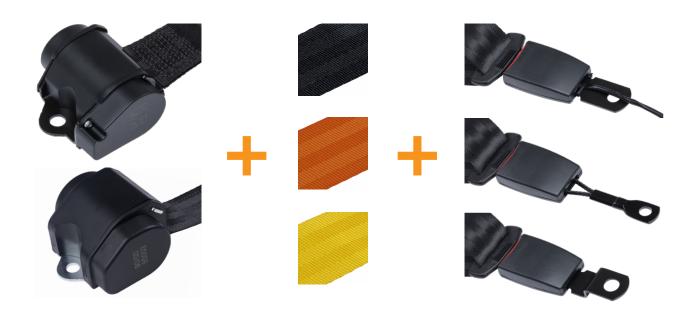

### **Customize your seat belts**

Customize Holmbergs Industrial Vehicle Seat Belt sytems just to your needs and minimize risks of injury or death at workplaces for operators of industrial vehicles.